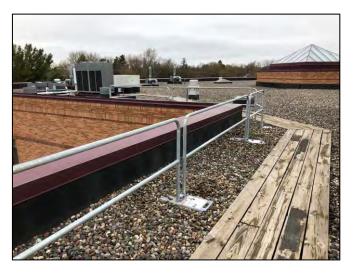

## Hilmerson Safety Rail System™

- Professionally Engineered
- Galvanized for Long Life
- Robust 70lb Bases
- Zero Ongoing Maintenance
- Exceeds OSHA Requirements
- Professional Install Available

### **Common Edge Protection Needs:**

- Skylight Protection
- Leading Edge Protection
- Elevation Change Protection
- Roof Hatch Protection
- Ladder Access Protection
- Excavations/Below Grade

The Hilmerson Safety Rail System™ can be rapidly and professionally installed by our team or yours. Call us for a rooftop safety assessment.