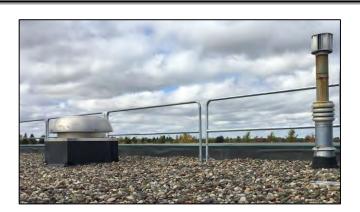

### **Common Edge Protection Needs:**

- Skylight Protection
- Leading Edge Protection
- Elevation Change Protection
- Roof Hatch Protection
- Ladder Access Protection
- Excavations/Below Grade

The Hilmerson Safety Rail System™ can be rapidly and professionally installed by our team or yours. Call us for a rooftop safety assessment.