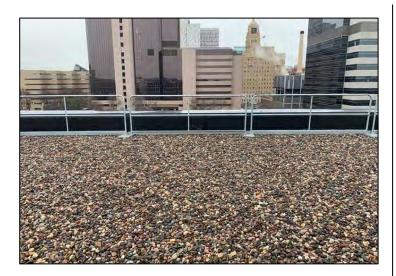

# Non-Penetrating Guardrails for Leading Edge Protection

### **Common Edge Protection Needs:**

- Skylight Protection
- Leading Edge Protection
- Elevation Change Protection
- Roof Hatch Protection
- Ladder Access Protection
- Excavations/Below Grade

The Hilmerson Safety Rail System™ can be rapidly and professionally installed by our team or yours. Call us for a rooftop safety assessment.