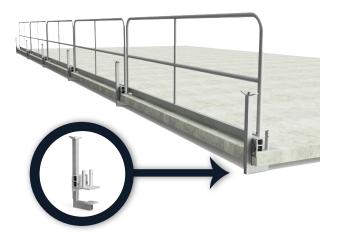

## **NEW!** MULTI-USE PATENTED SLAB/STAIR GRABBER

Robust, construction-grade<sup>™</sup>, hot-dipped galvanized steel

NEW Multi-Use - clamps to concrete slabs and/or stairs

Adjusts to fit concrete slabs 5" - 16"

Swivels 50 degrees for easy adjustments to subsurface

Only 20 ft-lbs of torque is needed to secure the Slab/Stair Grabber to slab edge. Wrench adjustment optional

Compatible with Hilmerson Safety Rail System<sup>™</sup> with or without toeboards

**Engineered and OSHA compliant** 

🔀 info@hilmersonsafety.com

www.hilmersonsafety.com

(952)224-9390

Revolutionary Construction-Grade<sup>™</sup> Safety Products That Improve Job Site Safety AND Your Bottom Line Reusable • OSHA Compliant • Easy Installs • Minimal Components • Made in the USA • Lasts 15+ Years