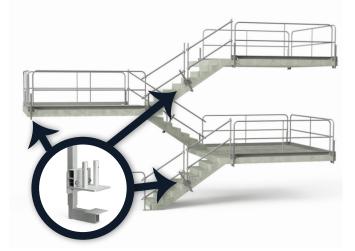

## **NEW!** MULTI-USE PATENTED SLAB/STAIR GRABBER

Robust, construction-grade<sup>™</sup>, hot-dipped galvanized steel

NEW Multi-Use - clamps to concrete slabs and/or stairs

Adjusts to fit concrete slabs 5" - 16"

Swivels 50 degrees for easy adjustments to subsurface

Only 20 ft-lbs of torque is needed to secure the Slab/Stair Grabber to slab edge. Wrench adjustment optional

Compatible with Hilmerson Safety Rail System<sup>™</sup> with or without toeboards

**Engineered and OSHA compliant** 

🔀 info@hilmersonsafety.com

www.hilmersonsafety.com

(952)224-9390

Revolutionary Construction-Grade<sup>™</sup> Safety Products That Improve Job Site Safety AND Your Bottom Line Reusable • OSHA Compliant • Easy Installs • Minimal Components • Made in the USA • Lasts 15+ Years